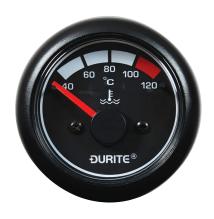

## **Technical Information Sheet**

Part No. 0-525-23

12/24 volt 40° to 120°C marine water temperature gauge, 90° sweep dial. LED illumination, plastic cased with screw collar type fiting. Supplied with ½ NPTF sender.

#### **Additional Information**

Illumination white. Sender has common earth and single 6.3mm lucar blade, replacement part 0-525-85.

### **Specification**

Type Panel mount marine water temperature gauge

Voltage 12/24 volt DC

Scale 90° sweep, 40° to 120°C

Illumination 4 LED white

LED current 33mA
Cable length 550mm
Panel Cut out 52mm
Max panel depth 9mm
Protection IP65 (front)