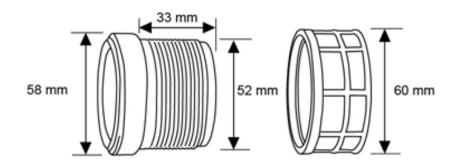

## Technical Drawing (not to scale)

### **Specification**

Type Panel mount marine water temperature gauge

Voltage 12/24 volt DC

Scale 90° sweep, 40° to 120°C

Illumination 4 LED white

LED current 33mA
Cable length 550mm
Panel Cut out 52mm
Max panel depth 9mm
Protection IP65 (front)