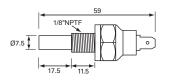

## Sender unit

Weight 190g (inc. sender) Dimensions See diagram

Sender

 $\begin{array}{lll} \mbox{Resistance} & 280 - 23 \Omega \\ \mbox{Material} & \mbox{Copper} \\ \mbox{Thread} & 1/8 \mbox{" NPTF} \end{array}$ 

The information contained in this document is correct to the best of our knowledge at the time of printing. However, specifications may change at any time without notice.